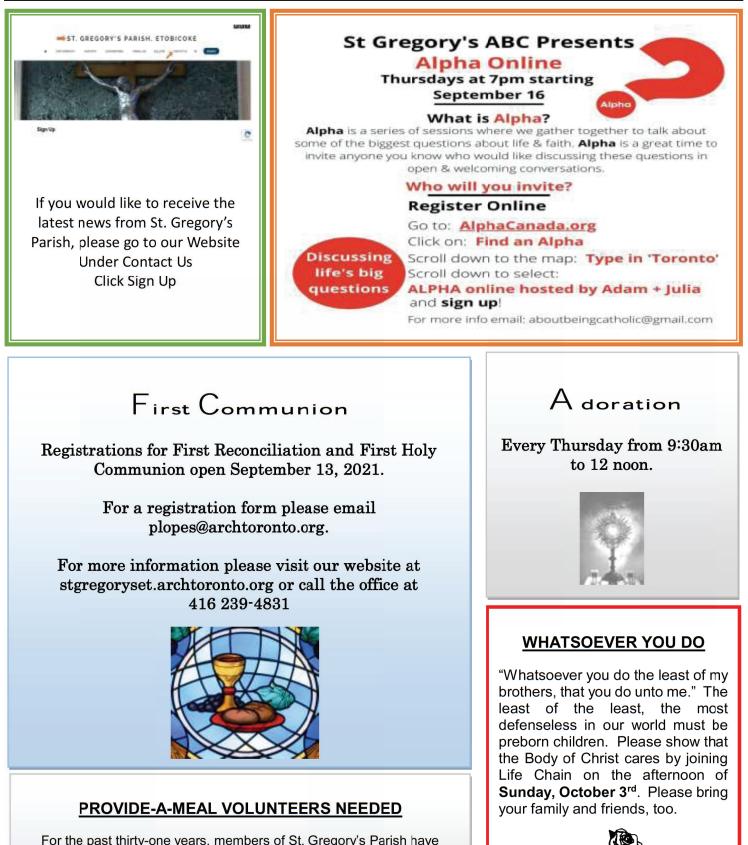

#### 2121 Provide-a-Meal

The Provide-a-meal casseroles should be delivered to 28 Reigate Road by 8:00pm by Wednesdays September 22.

For the past thirty-one years, members of St. Gregory's Parish have prepared shepherd's pie casseroles monthly to be served at the Good Shepherd Refuge. If you are interested in joining this ministry, please call Anne and Bob Shiley at (416) 232-1775.