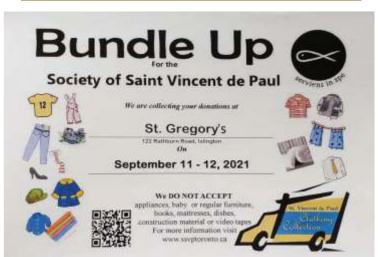

y appointment only.

| <b>Temporary Office Schedule</b>      |                  |  |
|---------------------------------------|------------------|--|
| Monday -                              | closed           |  |
| Tuesday -                             | 9:00am to 3:00pm |  |
| Wednesday -                           | 9:00am to 3:00pm |  |
| Thursday -                            | 9:00am to 3:00pm |  |
| Friday -                              | closed           |  |
| Saturday -                            | closed           |  |
| Sunday -                              | closed           |  |
| · · · · · · · · · · · · · · · · · · · |                  |  |



#### 2121 Provide-a-Meal



The Provide-a-meal casseroles should be delivered to 28 Reigate Road by 8:00pm by Wednesdays September 22.





For the past thirty-one years, members of St. Gregory's Parish have prepared shepherd's pie casseroles monthly to be served at the Good Shepherd Refuge. If you are interested in joining this ministry, please call Anne and Bob Shiley at (416) 232-1775.