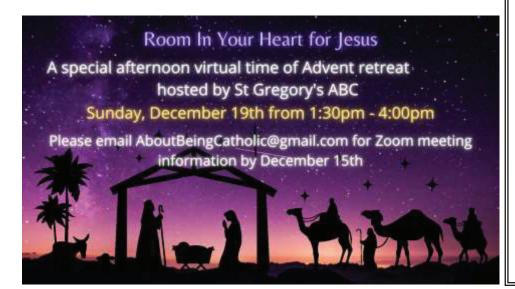

#### **Daily Advent Reflections**

This Advent Season you are invited to take part in an online Daily Devotional Reflection with

St Gregory's P555555555555arish Catechists, Julia & Adam Kozak. Each day a new reflection will be posted to help our growth in faith through this Advent Season.

This Season you are invited on a journey to delve deeper into the theme

""Room for Jesus in your heart"

To receive the link for the daily reflections on your email, please email

Julia at:

<u>LentenReflections@hotmail.com</u> God bless you.