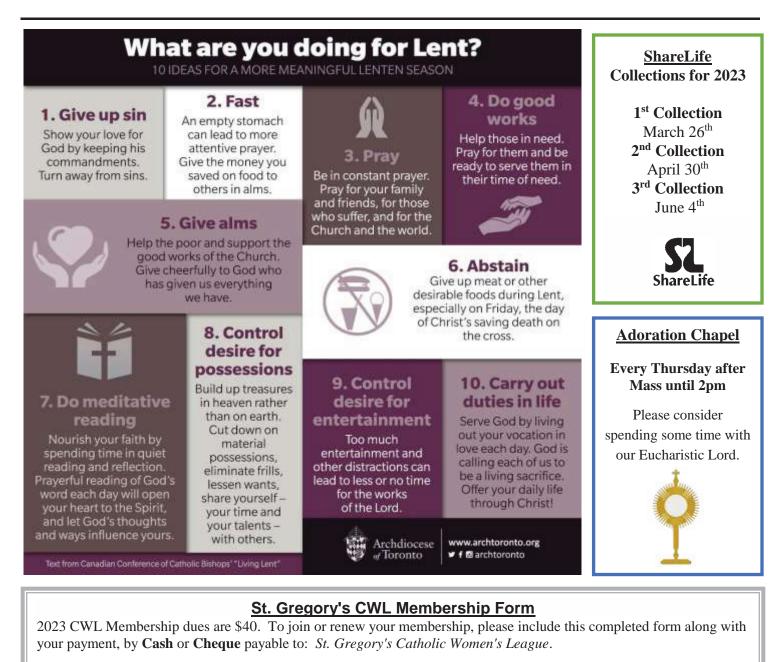

#### Sacrament of Reconciliation

 Tuesdays:
 6:30 - 7:00 p.m.

 Saturdays:
 4:00 - 4:30 p.m. and upon request

Adoration Chapel (Temporary hours)

Every Thursday after Mass until 2:00 p.m.

Please consider spending some time with our Eucharistic Lord.

Lenten Day of Confessions St. Gregory's Parish date and time: March 21, 2023 9:30am to 11:30am 1:30pm – 3:30pm 5:30pm to 7:00pm

Place in an envelope marked "CWL Membership" and drop in the collection basket at any Mass, or by mail to: St. Gregory's CWL, 122 Rathburn Rd, Etobicoke M9B 2K6.